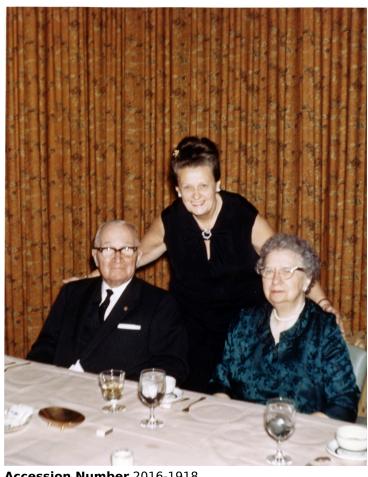

## Description

Former president Harry S. Truman and former first lady Bess Truman pose for a photograph with Miriam Lerner.

Date(s) March 23, 1966

Accession Number 2016-1918

7.5 x 9.5 inches Color

Related Collection Daniel, Margaret Truman and E. Clifton Daniel Papers