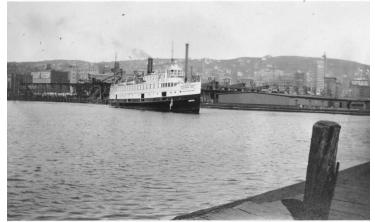

## Steamship off Duluth Harbor, Minnesota

Description

Steamship off the dock of Duluth Harbor, Minnesota.

**Date(s)** 1912

Accession Number 2009-3157

2.5 nx 4 inches Black & White

Related Collection Watts, Lyle Papers