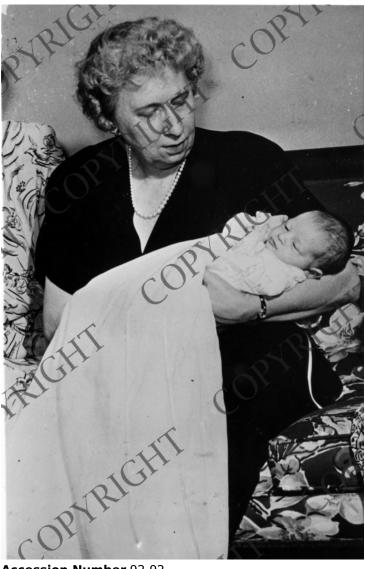

## Mrs. Truman Poses with New Niece at **Child's Baptism**

## **Description**

Denver, Colorado. Mrs. Harry S. Truman is shown with her new niece, Charlotte Margaret (Margo) Wallace at the infant's baptism in St. John the Evangelist Church here. The President's wife was honorary godmother, though a non-Catholic. Charlotte Margaret is the daughter of Fred Wallace, Mrs. Truman's brother. From: Houston Post.