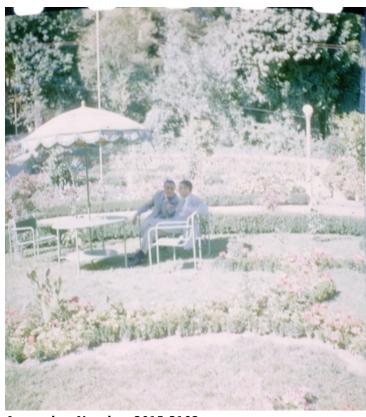

## **Description**

This is half of a stereo slide showing two men, both wearing suits, as they relax under a patio table with an umbrella in a landscaped area. On the right is Averell Harriman. The man on the left is unidentified.

## Date(s)

ca. 1952

**Accession Number** 2015-3102

1.5 x 4 inches Color

Related Collection Landry, Robert B. Papers

People Pictured Harriman, W. Averell (William Averell), 1891-1986

**Rights** The Library is unaware of any copyright claims to this item; use at your own risk.