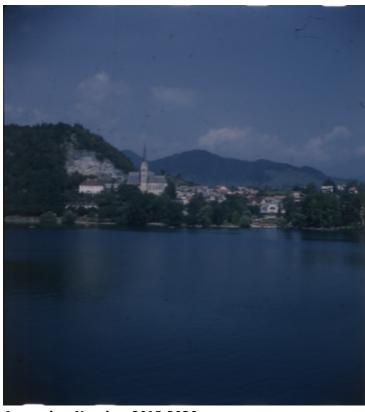

## **Description**

This is part of a stereo slide of a scenic view of Lake Bled, Slovenia. The image is taken on one side of a lake facing towards the town and mountains in the distance. A white church steeple of St. Martin's can be seen.