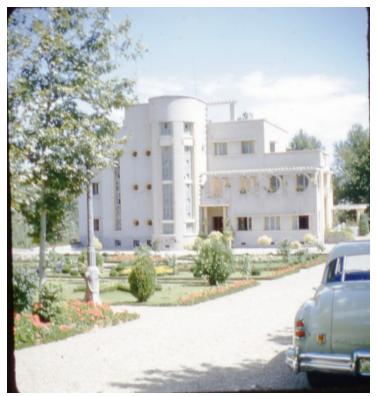

## Description

This is half of a stereo slide showing a white building, probably an estate, which features circular architectural details. A light green car is parked on the gravel driveway leading up to the house. A landscaped garden is to the left.