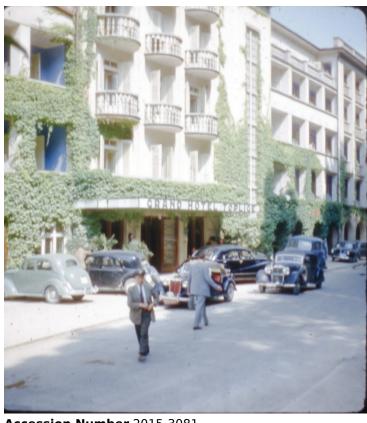

## **Description**

This is half of a stereo slide of the Grand Hotel Toplice in Bled, Slovenia. Cars are parked in front of the hotel with its exterior covered in green ivy.

Date(s)

ca. 1952