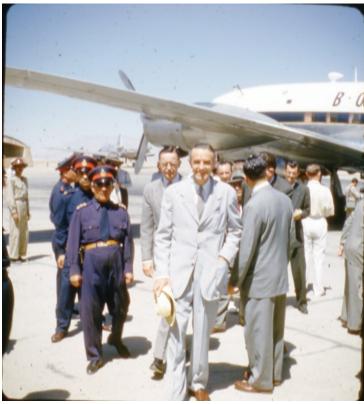

## Averell Harriman Walks Towards the Camera from Airplane

## Description

This is half of a stereo slide showing Averell Harriman (wearing a light gray suit) walking towards the cameraman away from the airplane in the background. Foreign military or police officers in uniforms walk closely behind. All others are unidentified.