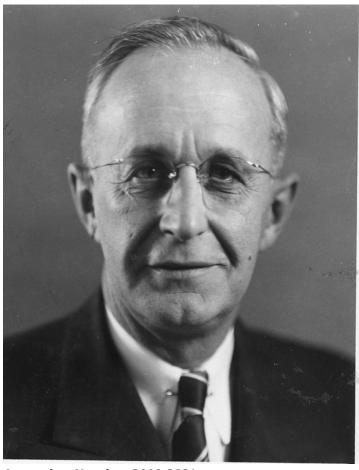

## Portrait of Lyle F. Watts, Chief of U.S. Forest Service

## Description

Portrait of Lyle F. Watts, Chief of U.S. Forest Service.

Date(s)

ca. 1950

**Accession Number 2009-3531** 

2 x 2.5 inches Black & White

**Related Collection** Watts, Lyle Papers

**Keywords** Government employees Forests and forestry

People Pictured Watts, Lyle F. (Lyle Ford), 1890-

Rights The Library is unaware of any copyright claims to this item; use at your own risk.

Note: If you use this image, rights assessment and attribution are your responsibility.