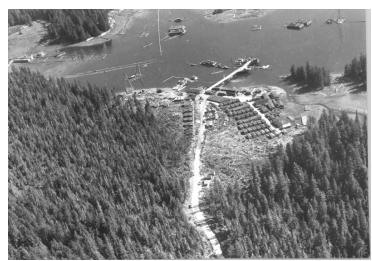

## **Aerial View of Road Through the Forest**

Accession Number 2009-3614

3.5 x 5 inches Black & White

**Related Collection** Watts, Lyle Papers

**Keywords** Forests and forestry Roads

Rights Public Domain - This item is in the public domain and can be used freely without further permission.

## **Description**

Aerial view of a road through the forest to a dock on the water. Possibly Edna Bay, Alaska.

Date(s)