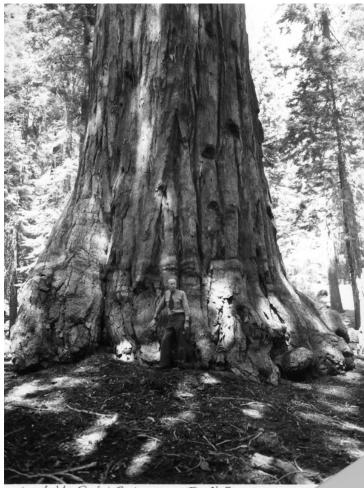

## Lyle F. Watts at Balch Park, Sequoia National Forest

## Description

U.S. Forest Service Chief Lyle F. Watts and Bigtree, Balch Park, Sequoia National Forest.

**Date(s)** 1946

**Accession Number 2009-3568** 

3.5 x 5 inches Black & White

Related Collection Watts, Lyle Papers