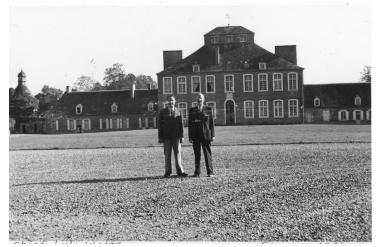

## Lyle F. Watts with an Unidentified Man in France

## Description

U.S. Forest Service Chief Lyle F. Watts, right, with an unidentified man in France. Mr. Watts is in France to advise French authorities on forestry.

**Date(s)** 1945

Accession Number 2009-3588