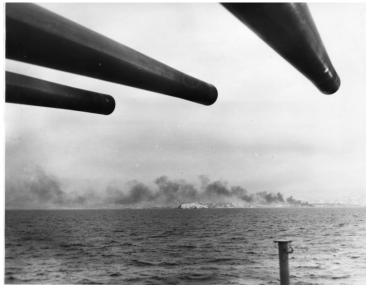

## USS Manchester Guns Over Wonson, Korea

## Description

The guns of the USS Manchester point towards Wonson, Korea as it fires upon a fuel dump