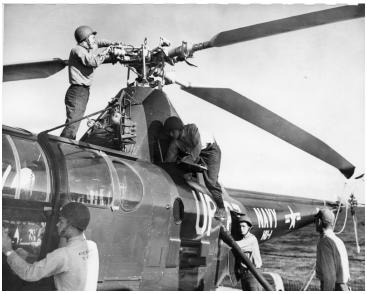

## **Description**

USS Manchester's helicopter "Clementine" is on board the Manchester a few minutes before taking off for duty with the Inchon, Korean invasion forces. Clementine receives her final "make-ready". All people are unidentified.