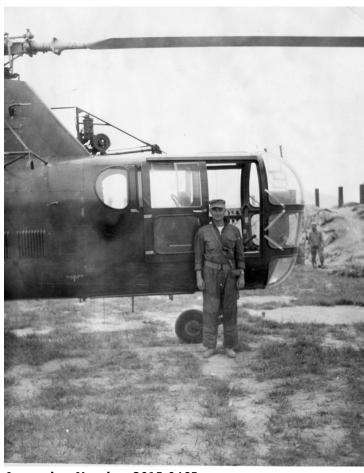

## Lieutenant Charles Jones Poses with Helicopter "Clementine"

## **Description**

Lieutenant Charles Johnes poses with USS Manchester's helicopter, "Clementine" at rest at Kimpo Air Base during the Korean War.

Date(s)

1951

**Accession Number 2015-0465** 

8x10 inches (21x26 cm) Black & White