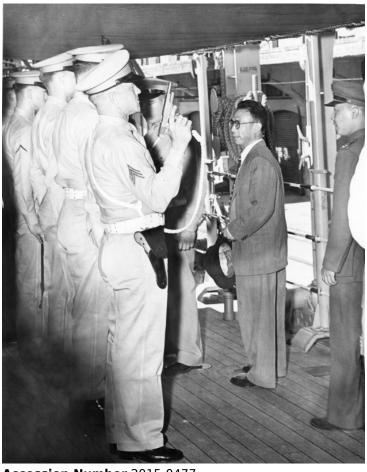

## **Description** Mr. K.Y. Hsieł

Mr. K.Y. Hsieh, Major of Keelung, Taiwan inspects sailors and Marines while on board the USS Manchester. All others are unidentified.