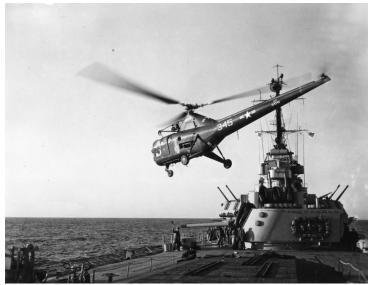

## Description

The USS Manchester's helicopter, nicknamed "Clementine," takes off from the Manchester's deck.