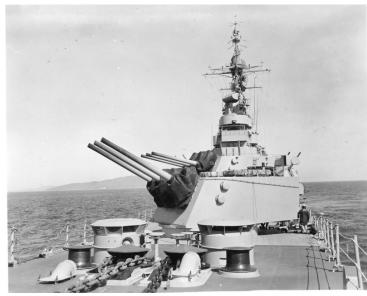

## Main Battery of the USS Manchester Points Towards Wonsan, Korea

## **Description**

View of the bridge and main battery of the USS Manchester in Wonsan Harbor, Korea. The main battery is pointed in the direction of Wonsan. Note the blackened cannons.