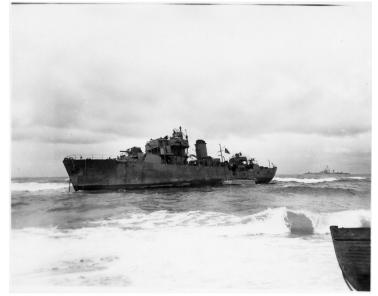

## HMTS Prasae Grounded Off North Korean Coast

## Description

During a blizzard night the Thailand Corvette Prasae grounded on North Korea's eastern coast in enemy territory about 200 yards offshore.

Date(s) January 6, 1951

Accession Number 2015-0577