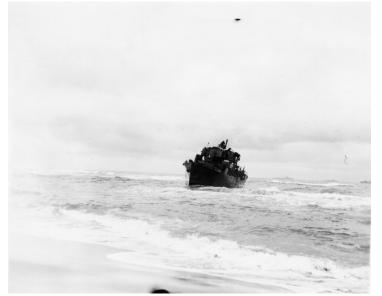

## Description

During a blizzard night the Thailand Corvette Prasae grounded on North Korea's eastern coast in enemy territory about 200 yards offshore.