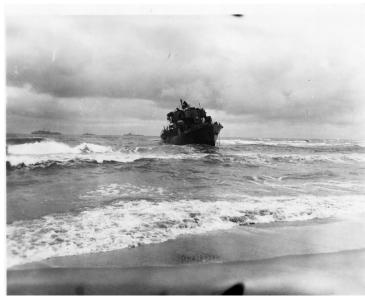

## **HMTS Prasae Grounded Off North Korean Coast**

**Accession Number** 2015-0575

4x5 inches (10x13 cm) Black & White

Related Collection Parks, Lewis S. Papers

**Keywords** Ships Korean War, 1950-1953

Rights Public Domain - This item is in the public domain and can be used freely without further permission.

## **Description**

During a blizzard night the Thailand Corvette Prasae grounded on North Korea's eastern coast in enemy territory about 200 yards offshore.