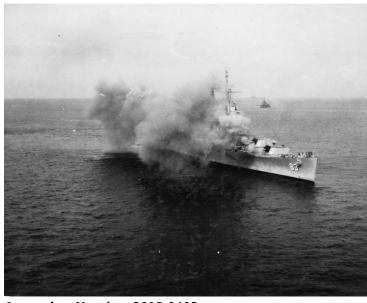

## **USS Manchester with USS Missouri Further Offshore**

Accession Number 2015-0493

4x5 inches (10x13 cm) Black & White

Related Collection Parks, Lewis S. Papers

**Keywords** Ships Korean War, 1950-1953

Rights Public Domain - This item is in the public domain and can be used freely without further permission.

## **Description**

The USS Manchester fires on the Korean shore with the USS Missouri further offshore.