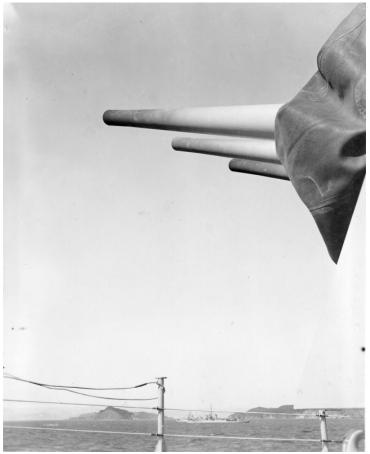

## Description

A close up of the main battery cannons of the USS Manchester while in Wonsan Harbor, Korea shows the black smoke stains on the cannons.