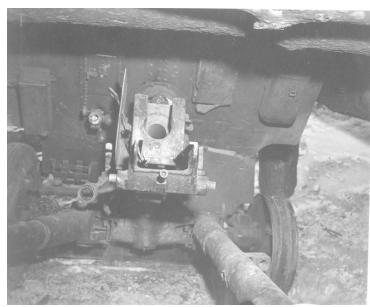

## **Description**

This is a photograph of what appears to be a hitch to a train car, possibly a small mining cart, likely on Sin Do Island, Korea.