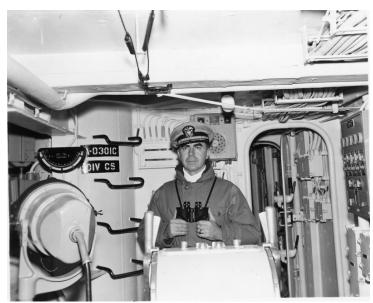

## **Captain Lewis Parks**

**Accession Number 2015-0540** 

4x5 inches (10x13 cm) Black & White

Related Collection Parks, Lewis S. Papers

**Keywords** Naval officers Ships Korean War, 1950-1953

People Pictured Parks, Lewis S. (Lewis Smith), 1902-1982

## **Description**

Captain Lewis S. Parks, Commanding Officer of the USS Manchester and Commander Task Group 95.2