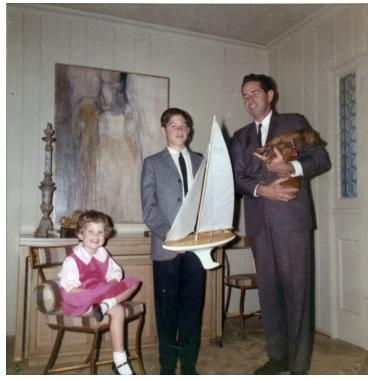

## **Description**

Lynne, Forest, Bill (last name unknown) and Schatzi, the dog, pose for a Christmas photograph.

Date(s)
December 1963

**Accession Number 2016-583** 

2.9 x 3.0 inches Color

**Related Collection** Daniel, Margaret Truman and E. Clifton Daniel Papers