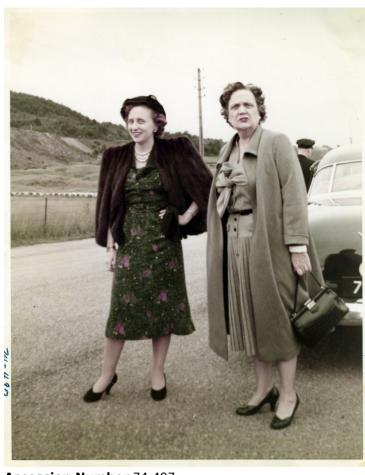

## **Description**

Margaret Truman (left) stands with and says goodbye to United States Envoy to Luxembourg Perle Mesta (right). They are standing at the border between France and Luxembourg during Margaret's European vacation.

## Date(s)

June 17, 1951

**Accession Number** 74-497

8x10 inches (21x26 cm) Color

**Keywords** Children of presidents Ambassadors

People Pictured Truman, Margaret (Mary Margaret), 1924-2008 Mesta, Perle, ca. 1890-1975