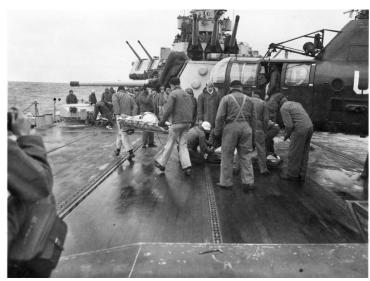

## Description

Stretcher cases carrying injured men are unloaded on the deck of the USS Manchester. They were carried to the Manchester by its helicopter. All are unidentified.

**Date(s)** 1951

Accession Number 2015-0625