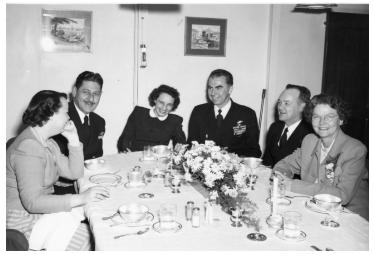

## Description

People are seated around a table at a dinner party at Yokosuka, Japan. From left: Louise Ambrose, Homer Ambrose, unknown woman, Captain Lewis S. Parks of the USS Manchester, Bill Hughes, and Faith Salden. Parks was on leave from the USS Manchester.