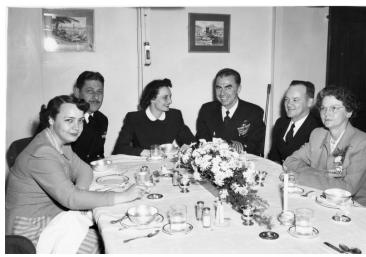

## Description

Men and women are seated around a table at a dinner party at Yokosuka, Japan. From left: Louise Ambrose, Homer Ambrose, unknown woman, Captain Lewis S. Parks of the USS Manchester, Bill Hughes, and Faith Salden. Parks was on leave from the USS Manchester.