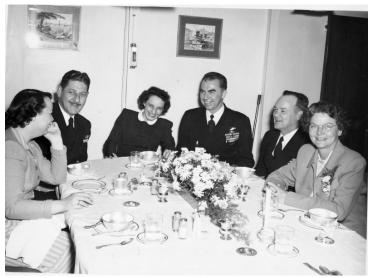

## Description

Men and women are seated at a table at a dinner party at Yokosuka, Japan. From left, Louise Ambrose, Homer Ambrose, unknown woman, Captain Lewis S. Parks of the USS Manchester, Bill Hughes, and Faith Salden. Parks was on leave from the USS Manchester.