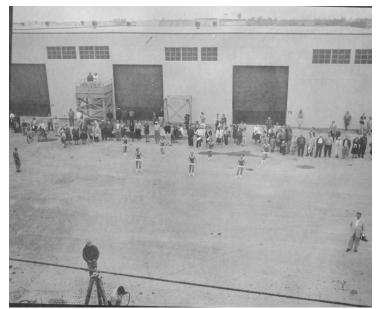

## Description

The USS Manchester docks at Pearl Harbor, Hawaii after a ten month tour of the eastern Korean waters. Pictured from the USS Manchester are people waiting for the ship to arrive. A small group of baton twirlers are standing with the crowd.