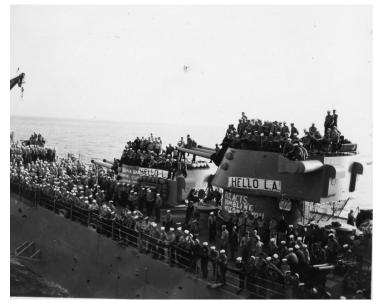

## USS Manchester Crew Greets USS Los Angeles

## Description

The view from the USS Los Angeles as the USS Manchester passes. Manchester crew wrote messages to the Los Angeles in white paint on the ship's side. Crew members from both ships were alongside their decks to greet each other. The Los Angeles was the Manchester's relief in Korea.