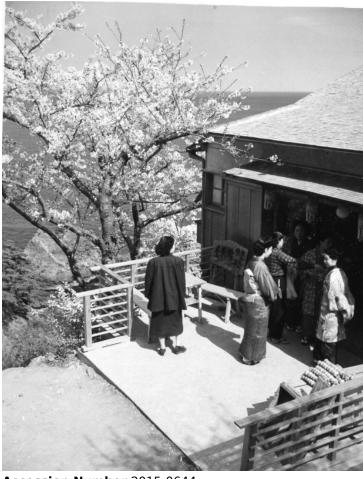

## Description

Six unidentified women in traditional Japanese clothing gather in a porch of a home in Atami, Japan. A cherry blossom tree and the ocean are in the background.