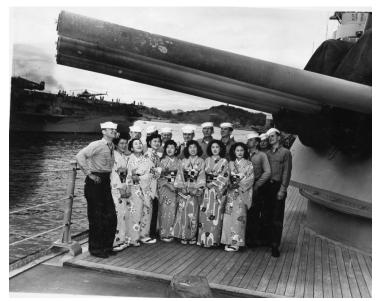

## Description

Seven unknown Japanese women in traditional kimonos stand underneath the blistered guns aboard the USS Manchester with members of the Manchester crew in Yokosuka, Japan. All sailors are unidentified.