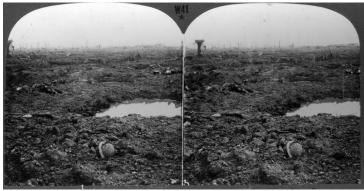

## Accession Number 67-4210

Description

Stereograph of No Man's Land near Lens, France, showing the desolation and destruction. Donor: George J. Paulson to HST 3-3-66