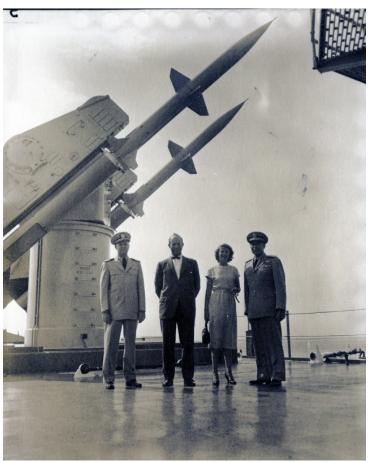

## Rear Admiral Lewis S. Parks Aboard USS Canberra With Guests

## Description

Rear Admiral Lewis S. Parks (right) stands next to a woman, a man, and officer aboard the USS Canberra near the missile launchers. All others are unknown.

## Date(s)

May 20, 1958

Accession Number 2015-0993

4x5 inches (10x13 cm) Black & White

Related Collection Parks, Lewis S. Papers

Keywords Ships Naval officers

People Pictured Parks, Lewis S. (Lewis Smith), 1902-1982