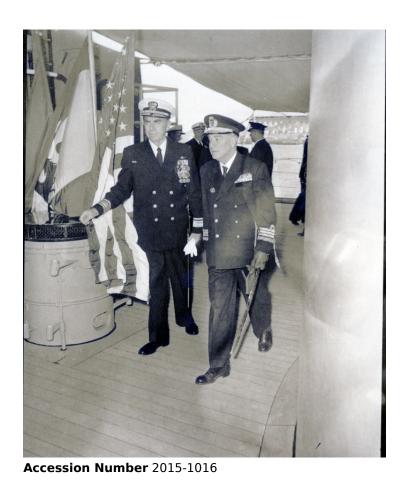

## Military Official Aboard USS Canberra with Rear Admiral Lewis Parks

4x5 inches (10x13 cm) Black & White

Related Collection Parks, Lewis S. Papers

**Keywords** Naval officers Ships

People Pictured Parks, Lewis S. (Lewis Smith), 1902-1982

## **Description**

An unknown military official walks with Rear Admiral Lewis S. Parks, left, while aboard the USS Canberra.

## Date(s)

August 15, 1958