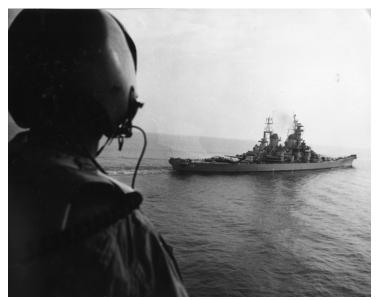

## Helicopter Crew Member Looks at USS Wisconsin

## Description

An unknown helicopter crew member with his back to the camera looks from the open door of the helicopter down onto the USS Wisconsin at sea.