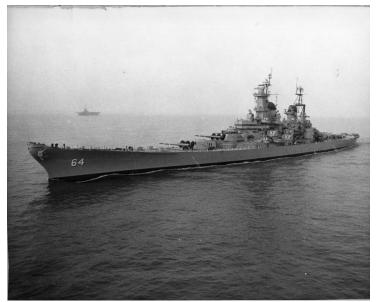

## **Aerial View of the USS Wisconsin**

## Description

This is an aerial view of the USS Wisconsin at sea.

Date(s)

ca. 1957