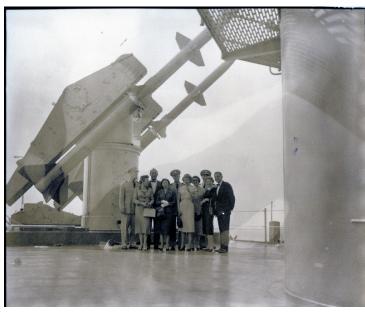

## **Description**

Rear Admiral Lewis S. Parks stands with a large group aboard the USS Canberra, on the deck near missile launchers. Parks is in the back row, far right. All others pictured are unknown.