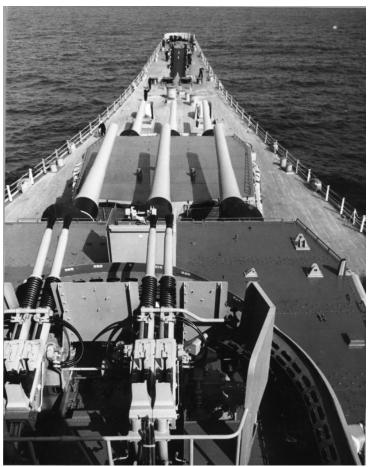

## **Bow of the USS Wisconsin**

Description

This is a view of the bow of the USS Wisconsin.

Date(s) November 6, 1957

Accession Number 2015-0979

8x10 inches (21x26 cm) Black & White

Related Collection Parks, Lewis S. Papers