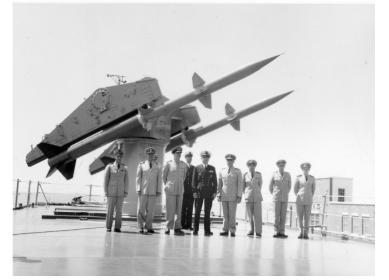

## Naval Officers Stand with Rear Admiral Lewis S. Parks on Ship Deck

## Description

Nine men in naval uniforms stand with Rear Admiral Lewis S. Parks (fourth from right) on the deck of a ship, with missiles in the background.