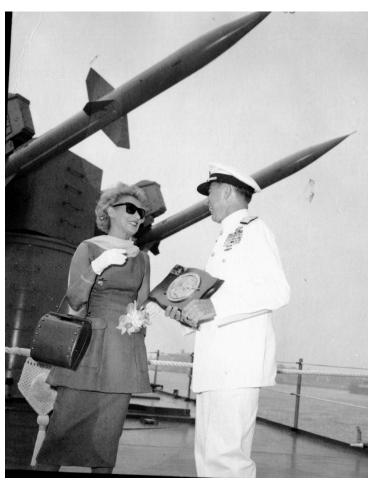

## Arlene Francis and Rear Admiral Lewis S. Parks

**Accession Number 2015-1064** 

4x5 inches (10x13 cm) Black & White

Related Collection Parks, Lewis S. Papers

**Keywords** Naval officers Actresses Ships

People Pictured Parks, Lewis S. (Lewis Smith), 1902-1982

## **Description**

Arlene Francis and Rear Admiral Lewis S. Parks are standing aboard the USS Canberra while in New York, New York.

## Date(s)

August 15, 1958