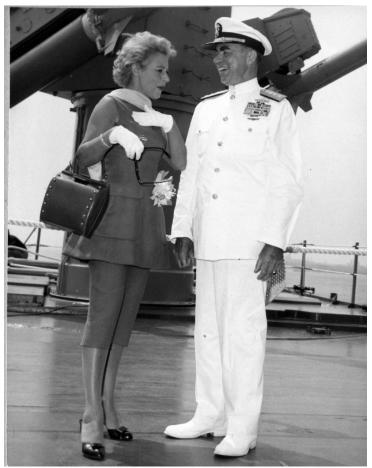

## Arlene Francis and Rear Admiral Lewis S. Parks

## Description

Actress Arlene Francis (left) stands with Rear Admiral Lewis S. Parks aboard the USS Canberra.

## Date(s)

August 15, 1958

Accession Number 2015-1067

3.5 x 4.5 inches Black & White

Related Collection Parks, Lewis S. Papers

Keywords Ships Naval officers Actresses

People Pictured Parks, Lewis S. (Lewis Smith), 1902-1982