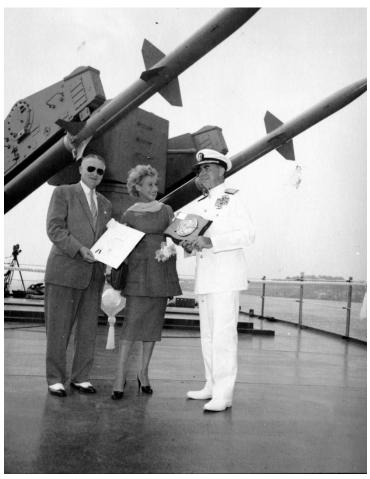

## Henry Adicks, Arlene Francis, and Rear Admiral Lewis S. Parks

**Accession Number 2015-1062** 

4x5 inches (10x13 cm) Black & White

Related Collection Parks, Lewis S. Papers

**Keywords** Actresses Naval officers Ships

## **Description**

From left to right, Henry Adicks, Arlene Francis, and Rear Admiral Lewis S. Parks stand aboard the USS Canberra while in New York, New York.

## Date(s)

August 15, 1958