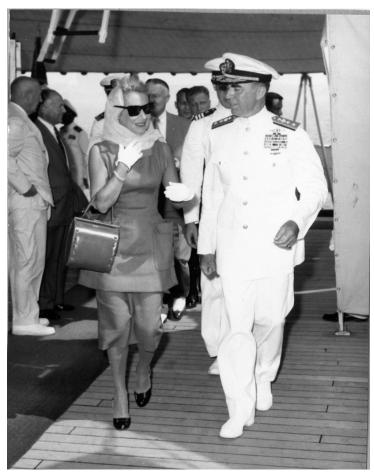

## Arlene Francis and Rear Admiral Lewis S. Parks

## Description

Actress Arlene Francis (left) stands next to Rear Admiral Lewis S. Parks (right) aboard the USS Canberra while in New York, New York. Others in the background are unidentified.