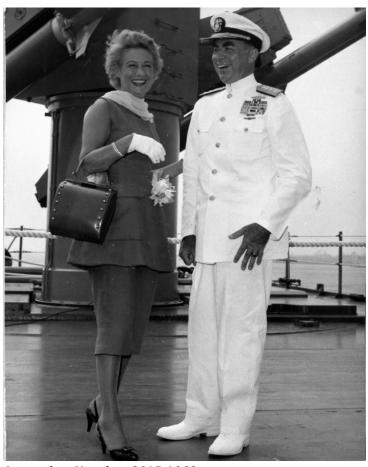

## Arlene Francis and Rear Admiral Lewis S. Parks

**Accession Number** 2015-1068

3.5 x 4.5 inches Black & White

Related Collection Parks, Lewis S. Papers

Keywords Ships Naval officers Actresses

People Pictured Parks, Lewis S. (Lewis Smith), 1902-1982

## **Description**

Actress Arlene Francis (left) and Rear Admiral Lewis S. Parks stand aboard the USS Canberra in New York, New York.

## Date(s)

August 15, 1958