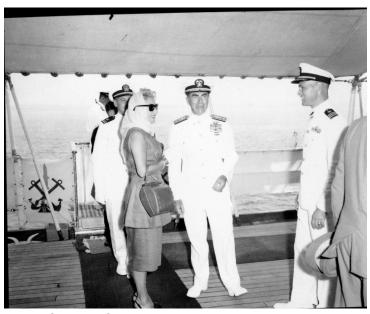

## **Description**

Rear Admiral Lewis S. Parks, center, stands next to actress Arlene Francis aboard the USS Canberra while in New York, New York. All others are unidentified.