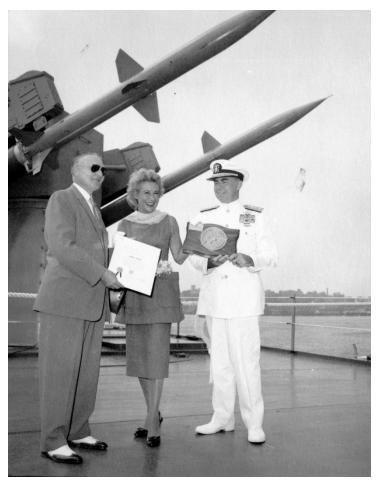

## Description

From left to right, Henry Adicks, actress Arlene Francis, and Rear Admiral Lewis S. Parks are aboard the USS Canberra pose for a photo with Francis' plaque and certificate.

**Date(s)** August 15, 1958